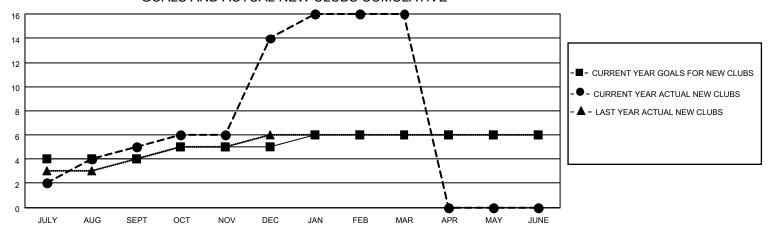

### GOALS AND ACTUAL NEW CLUBS CUMULATIVE

## District 3234D2

| Clubs         |               |             |               | Members               |                        |                         |                                                    |  |
|---------------|---------------|-------------|---------------|-----------------------|------------------------|-------------------------|----------------------------------------------------|--|
|               | RESULTS FOR   | R 2020-2021 |               | RESULTS FOR 2020-2021 |                        |                         |                                                    |  |
| QUARTER       | NEW CLUB GOAL | NEW CLUBS   | DROPPED CLUBS | QUARTER MEM           | BER GROWTH NET<br>GOAL | MEMBER GROWTH<br>ACTUAL | DROPPED<br>MEMBERS ACTUAL<br>(including transfers) |  |
| JULY/AUG/SEPT | 4             | 5           | 3             | JULY/AUG/SEPT         | 80                     | 285                     | 99                                                 |  |
| OCT/NOV/DEC   | 1             | 9           | 0             | OCT/NOV/DEC           | 80                     | 1542                    | 410                                                |  |
| JAN/FEB/MAR   | 1             | 2           | 25            | JAN/FEB/MAR           | 40                     | 448                     | 796                                                |  |
| APR/MAY/JUNE  | 0             | 0           | 0             | APR/MAY/JUNE          | 40                     | 0                       | 0                                                  |  |