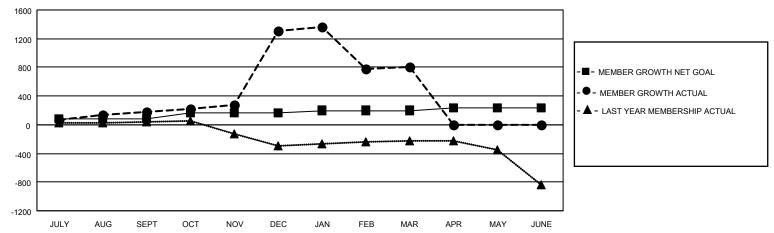

#### GOALS AND ACTUAL MEMBERS CUMULATIVE

| DROPPED CLUBS: 28 |           | 91 CLUBS OF 151 ADDED 1 OR MORE<br>NEW MEMBERS | GENDER DISTRIBUTION  MALE 4,552 (57.98%) |                |       |
|-------------------|-----------|------------------------------------------------|------------------------------------------|----------------|-------|
| DROPPED MEMBERS   |           |                                                | FEMALE                                   | 3,299 (42.02%) |       |
| DECEASED          | 14<br>608 | CLICK HERE FOR CUMULATIVE                      | TOTAL FAMILY UNIT MEMBERS                |                | 8,135 |
| OTHER 683         |           | MEMBERSHIP DATA                                | FAMILY MEMBERS PAYING HALF               |                | 4,900 |
| TOTAL             | 1,305     |                                                | DOLO                                     |                |       |

## District 3234D2

| Clubs         |               |             |               | Members               |                        |                         |                                                    |  |
|---------------|---------------|-------------|---------------|-----------------------|------------------------|-------------------------|----------------------------------------------------|--|
|               | RESULTS FOR   | R 2020-2021 |               | RESULTS FOR 2020-2021 |                        |                         |                                                    |  |
| QUARTER       | NEW CLUB GOAL | NEW CLUBS   | DROPPED CLUBS | QUARTER MEM           | BER GROWTH NET<br>GOAL | MEMBER GROWTH<br>ACTUAL | DROPPED<br>MEMBERS ACTUAL<br>(including transfers) |  |
| JULY/AUG/SEPT | 4             | 5           | 3             | JULY/AUG/SEPT         | 80                     | 285                     | 99                                                 |  |
| OCT/NOV/DEC   | 1             | 9           | 0             | OCT/NOV/DEC           | 80                     | 1542                    | 410                                                |  |
| JAN/FEB/MAR   | 1             | 2           | 25            | JAN/FEB/MAR           | 40                     | 448                     | 796                                                |  |
| APR/MAY/JUNE  | 0             | 0           | 0             | APR/MAY/JUNE          | 40                     | 0                       | 0                                                  |  |